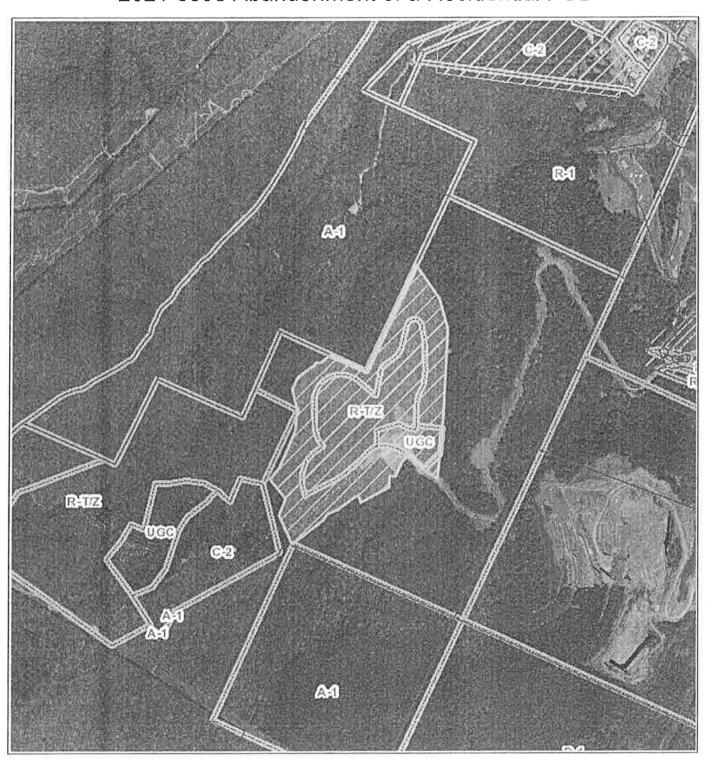

## RESOLUTION NO. 30841

A RESOLUTION AUTHORIZING AN ABANDONMENT OF A RESIDENTIAL PLANNED UNIT DEVELOPMENT FOR PART OF A PROPERTY LOCATED AT 1076 RIVER GORGE DRIVE, AS DETAILED ON THE ATTACHED MAPS.

BE IT RESOLVED BY THE CITY COUNCIL OF THE CITY OF CHATTANOOGA, TENNESSEE, That it is hereby authorizing an abandonment of a Residential Planned Unit Development for part of a property located at 1076 River Gorge Drive, more particularly described in the attached maps and referenced in the legal description below:

To find the point of beginning start at the northwest corner of Tax map 165-001 thence southwest some 1070 feet along the west property line to the point of beginning, thence continuing southwest 1573.21 feet to a point, thence northwest 512.38 feet to a point, thence southwest 214.90 feet to a point, thence northwest 106.39 feet to a point, thence southwest 205.95 feet to a point, thence southwest 152.25 feet to a point, thence southwest 314.98 feet to a point, thence southwest 504.21 feet to a point, thence southwest 496.19 feet to a point, thence southwest 192.27 feet to a point, thence southeast 340.09 feet to a point, thence southwest 249.43 feet to a point, thence southeast 60 feet to a point, thence southeast 352.82 feet to a point, thence northeast 440.30 feet to a point, thence northeast 134.93 feet to a point, thence northeast 125.50 feet to a point, thence northeast 361.69 feet to a point, thence southeast 117.32 feet to a point, thence northeast 444.79 feet to a point, thence northwest 242.16 feet to a point, thence northeast 69.95 feet to a point, thence northeast 215.06 feet to a point, thence southeast 300.35 feet to a point, thence southeast 204.07 feet to a point, thence northeast 706.25 feet to a point, thence northeast 174.54 feet to a point, thence northeast 784.99 feet to a point, thence northeast 238.61 feet to a point, thence northwest 541.27 feet to a point, thence northwest 235 feet to a point, thence northwest 430 feet to a point being the point of beginning and being part of the property described in Deed Book 9257, Page 610, ROHC. Tax Map Number 165-001 (part).